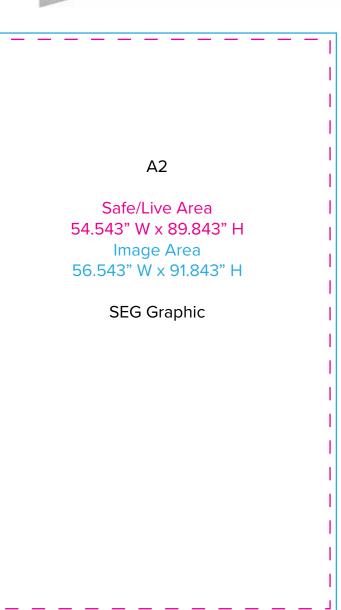

SYMPHONY

Graphic Template 10 x 20 Inline Exhibit Backwall with Flat, Rectangular Panels – SEG Fabric Graphic

NOTE: All Raster Art (jpg, tiff,psd, png, etc.) must be at least 100 dpi at print size.

Standard kits are often customized. Please check with Customer Service to ensure that this template matches your specific job.