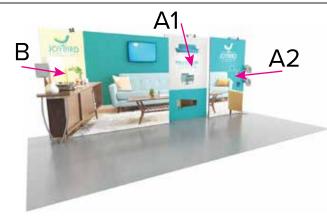

SYMPHONY

Graphic Template 10 x 20 Inline Exhibit Backwall with Flat, Rectangular Panels – SEG Fabric Graphic

NOTE: All Raster Art (jpg, tiff,psd, png, etc.) must be at least 100 dpi at print size.

Standard kits are often customized. Please check with Customer Service to ensure that this template matches your specific job.