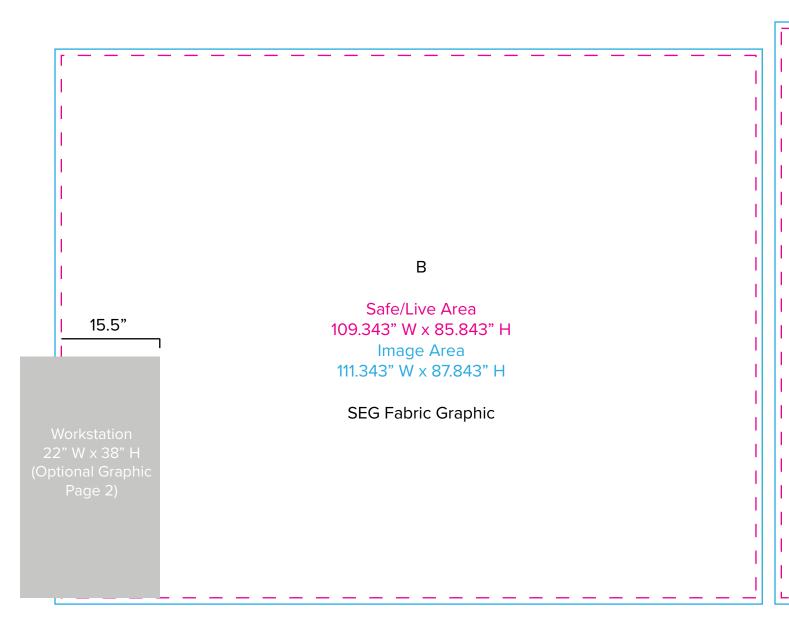

SYMPHONY

Graphic Template 10 x 20 Inline Exhibit Backwall with Flat, Rectangular Panels – SEG Fabric Graphic

NOTE: All Raster Art (jpg, tiff,psd, png, etc.) must be at least 100 dpi at print size.

Standard kits are often customized. Please check with Customer Service to ensure that this template matches your specific job.

Page 1 2.2020

Graphic Template
Backwall Workstation Countertop – Vinyl Graphics

Graphics **NOT** included in base price. Please request pricing.

NOTE: All Raster Art (jpg, tiff,psd, png, etc.) must be at least 100 dpi at print size.