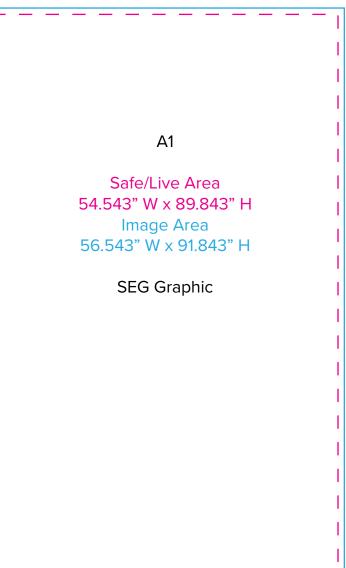

SYMPHONY

Graphic Template 10 x 20 Inline Exhibit Backwall with Flat, Rectangular Panels – SEG Fabric Graphic

NOTE: All Raster Art (jpg, tiff,psd, png, etc.) must be at least 100 dpi at print size.

Standard kits are often customized. Please check with Customer Service to ensure that this template matches your specific job.